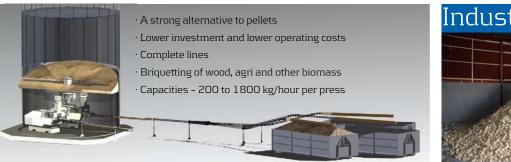

## Briquetting Solutions Industrial, Consumer, Mobile & Dust

Complete lines with saw/breaker and packaging equipment
Capacities up to 1500 kg/hour per press
Round briquettes Ø60 to Ø90 mm
Square briquettes 65x65 and 75x75 mm

## Briquetting Solutions Industrial, Consumer, Mobile & Dust

Your selection of a briquetting press depends on several factors a.o.:

- The volume of waste that needs to be turned into briquettes
- The required diameter of the briquette
- $\cdot$  The purpose of the briquette
- briquettes for industrial use or briquettes for consumers
- The type of waste wood, agri, mdf dust or other biomass

The capacity of our machines will vary from the highest output in industrial briquettes to a lower output in briquettes for consumers and the lowest output in the hydraulic presses. The specification below can guide you to select the right briquetting press for your purpose. Our hydraulic briquetting presses are built as turnkey solutions complete with dosing silo, hydraulic power station and control panel, whereas our mechanical briquetting presses require a separate dosing system, which we also produce.