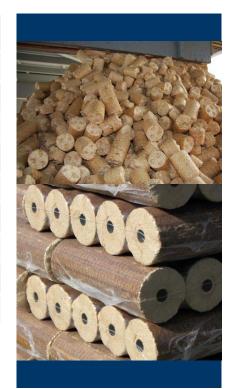

## Briquetting Solutions Industrial, Consumer, Mobile & Dust

Complete lines with saw/breaker and packaging equipment
Capacities up to 1500 kg/hour per press
Round briquettes Ø60 to Ø90 mm
Square briquettes 65x65 and 75x75 mm

## Briquetting Solutions Industrial, Consumer, Mobile & Dust

Your selection of a briquetting press depends on several factors a.o.:

- The volume of waste that needs to be turned into briquettes
- The required diameter of the briquette
- $\cdot$  The purpose of the briquette
- briquettes for industrial use or briquettes for consumers
- The type of waste wood, agri, mdf dust or other biomass