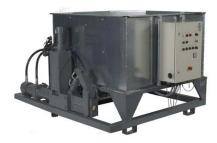

The capacity of our machines will vary from the highest output in industrial briquettes to a lower output in briquettes for consumers and the lowest output in the hydraulic presses. The specification below can guide you to select the right briquetting press for your purpose. Our hydraulic briquetting presses are built as turnkey solutions complete with dosing silo, hydraulic power station and control panel, whereas our mechanical briquetting presses require a separate dosing system, which we also produce.

The lifetime of a mechanical briquetting press is considerably longer than the lifetime of the smaller hydraulic briquetting presses.

Besides briquetting presses, we produce other machines and equipment for waste extraction, dosing, sawing and packaging. We co-operate with suppliers of shredders, drying equipment and other machinery and equipment for turn-key solutions.