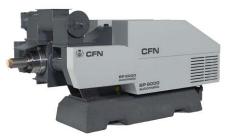

## Briquetting Solutions Industrial, Consumer, Mobile & Dust

Complete lines with saw/breaker and packaging equipment
Capacities up to 1500 kg/hour per press
Round briquettes Ø60 to Ø90 mm
Square briquettes 65x65 and 75x75 mm

## Briquetting Solutions Industrial, Consumer, Mobile & Dust

Your selection of a briquetting press depends on several factors a.o.:

- The volume of waste that needs to be turned into briquettes
- The required diameter of the briquette
- $\cdot$  The purpose of the briquette
- briquettes for industrial use or briquettes for consumers
- The type of waste wood, agri, mdf dust or other biomass

The capacity of our machines will vary from the highest output in industrial briquettes to a lower output in briquettes for consumers and the lowest output in the hydraulic presses. The specification below can guide you to select the right briquetting press for your purpose. Our hydraulic briquetting presses are built as turnkey solutions complete with dosing silo, hydraulic power station and control panel, whereas our mechanical briquetting presses require a separate dosing system, which we also produce.

| Model        | Max. capacity  | Briquette size       | Туре       |
|--------------|----------------|----------------------|------------|
| BPH 60       | 80-120 kg/h    | Ø60 mm               | Hydraulic  |
| BPH 70       | 100-150 kg/h   | Ø70 mm               | Hydraulic  |
| BPH 70-2     | 200-300 kg/h   | Ø70 mm               | Hydraulic  |
| BP 2000      | 150-225 kg/h   | Ø50 mm               | Mechanical |
| BP 3200      | 400-600 kg/h   | Ø60 mm               | Mechanical |
| BP 4000      | 600-750 kg/h   | Ø60 mm               | Mechanical |
| BP 5000      | 900-1200 kg/h  | Ø75 mm               | Mechanical |
| BP 5500 / HD | 900-1400 kg/h  | Ø75/square 65x65 mm  | Mechanical |
| BP 6000 / HD | 1200-1800 kg/h | Ø90/ square 75x75 mm | Mechanical |