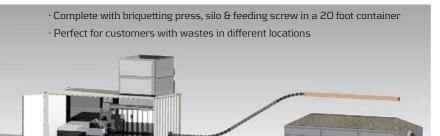

The capacity of our machines will vary from the highest output in industrial briquettes to a lower output in briquettes for consumers and the lowest output in the hydraulic presses. The specification below can guide you to select the right briquetting press for your purpose. Our hydraulic briquetting presses are built as turnkey solutions complete with dosing silo, hydraulic power station and control panel, whereas our mechanical briquetting presses require a separate dosing system, which we also produce.

The lifetime of a mechanical briquetting press is considerably longer than the lifetime of the smaller hydraulic briquetting presses.

Besides briquetting presses, we produce other machines and equipment for waste extraction, dosing, sawing and packaging. We co-operate with suppliers of shredders, drying equipment and other machinery and equipment for turn-key solutions.