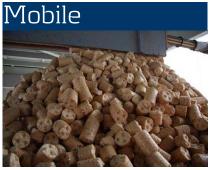

## Briquetting Solutions Industrial, Consumer, Mobile & Dust

Complete lines with saw/breaker and packaging equipment
Capacities up to 1500 kg/hour per press
Round briquettes Ø60 to Ø90 mm
Square briquettes 65x65 and 75x75 mm

## Briquetting Solutions Industrial, Consumer, Mobile & Dust

Your selection of a briquetting press depends on several factors a.o.:

- The volume of waste that needs to be turned into briquettes
- The required diameter of the briquette
- $\cdot$  The purpose of the briquette
- briquettes for industrial use or briquettes for consumers
- The type of waste wood, agri, mdf dust or other biomass